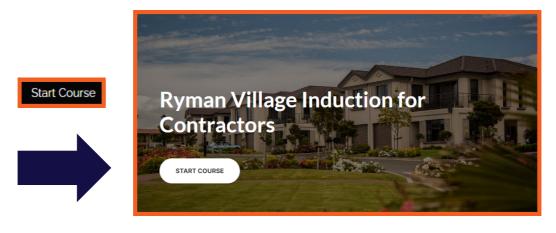

Watch our interactive induction video and answer a few short questions. Begin by selecting the "Start Course" button.

After completing the video please select complete. Complete

Once you have arrived at the village, let the reception staff know that you are a new contractor but have completed the induction. They will sign you up and complete a brief Site Familiarisation with you.