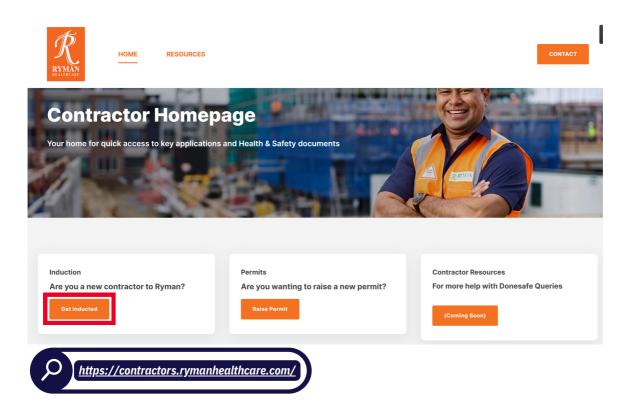

#### **Option 1 (preferred)**

Before you come to the village, complete the Online Induction at your own leisure, it will take about 8minutes.

You will find the link to the Online Induction on our Ryman Contractor Homepage: Click on "Get Inducted" to complete the form and watch the induction video.

#### **Option 2**

If you arrive at the village without having completed the Online Induction, you can use your smartphone or a dedicated Ryman device to complete the Online Induction at the village.