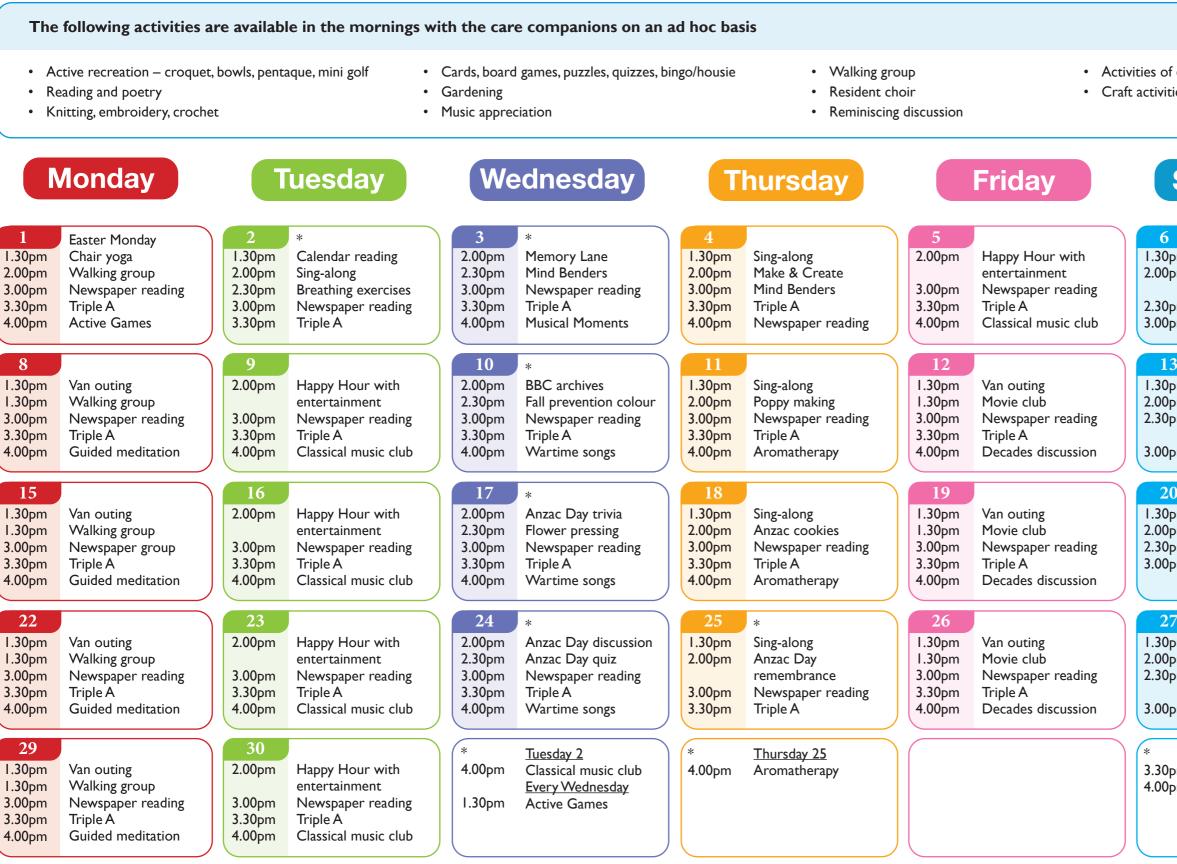

## Special Care – myRyman Life

April 2024

Activities of daily living – making soups, baking, laundry, dishes
Craft activities – making cards, adult colouring, painting

## Saturday

## Sunday

|    | *                  | 7      | *                      |
|----|--------------------|--------|------------------------|
| om | Newspaper          | 1.30pm | Sing-along             |
| om | Fall prevention    | 2.00pm | Sensational Senses     |
|    | crosswords         | 2.30pm | Memory Lane            |
| om | Anzac Day colour   | 3.00pm | ,<br>Newspaper reading |
| om | Soap making club   | 3.30pm | Triple A               |
|    | · · ·              |        |                        |
| 3  | *                  | 14     | *                      |
|    |                    |        | •                      |
| om | Newspaper          | 1.30pm | Sing-along             |
| om | Anzac bingo        | 2.00pm | Sensational Senses     |
| om | Fall prevention    | 2.30pm | Memory Lane            |
|    | colouring          | 3.00pm | Newspaper reading      |
| om | Soap making club   | 3.30pm | Triple A               |
|    |                    |        |                        |
| )  | *                  | 21     | *                      |
| om | Newspaper          | 1.30pm | Sing-along             |
| om | Finish that crime  | 2.00pm | Sensational Senses     |
| om | Egg carton poppies | 2.30pm | Memory Lane            |
| om | Soap making club   | 3.00pm | Newspaper reading      |
|    |                    | 3.30pm | Triple A               |
|    |                    |        |                        |
| 7  | *                  | 28     | *                      |
| om | Newspaper          | 1.30pm | Sing-along             |
| om | Dot to dot         | 2.00pm | Sensational Senses     |
| om | Mother's Day       | 2.30pm | Memory Lane            |
|    | colouring          | 3.00pm | Newspaper reading      |
| om | Soap making club   | 3.30pm | Triple A               |
|    |                    |        |                        |
|    |                    |        |                        |
|    | Every Saturday     | *      | Every Sunday           |
| om | Triple A           | 4.00pm | Guided meditation      |
| om | Relax & unwind     |        |                        |
|    |                    |        |                        |
|    |                    |        |                        |
|    | J                  |        |                        |
|    |                    |        |                        |